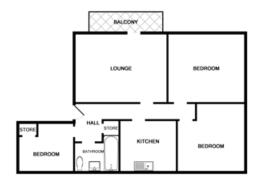

## Mage now Human according Human accordi

Illustrative only. Not to scale

Contains Ordnance Survey data © Crown copyright and database 201

Thorntons is a trading name of Thorntons Law LLP. Note: While Thorntons make every effort to ensure that all particulars are correct, no guarantee is given and any potential purchasers should satisfy themselves as to the accuracy of all information. Floor plans or maps reproduced within this schedule are not to scale, and are designed to be indicative only of the layout and location of the property advertised.

Room Dimensions

Lounge Kitchen

Bathroom

Bedroom 1 Bedroom 2

Bedroom 3