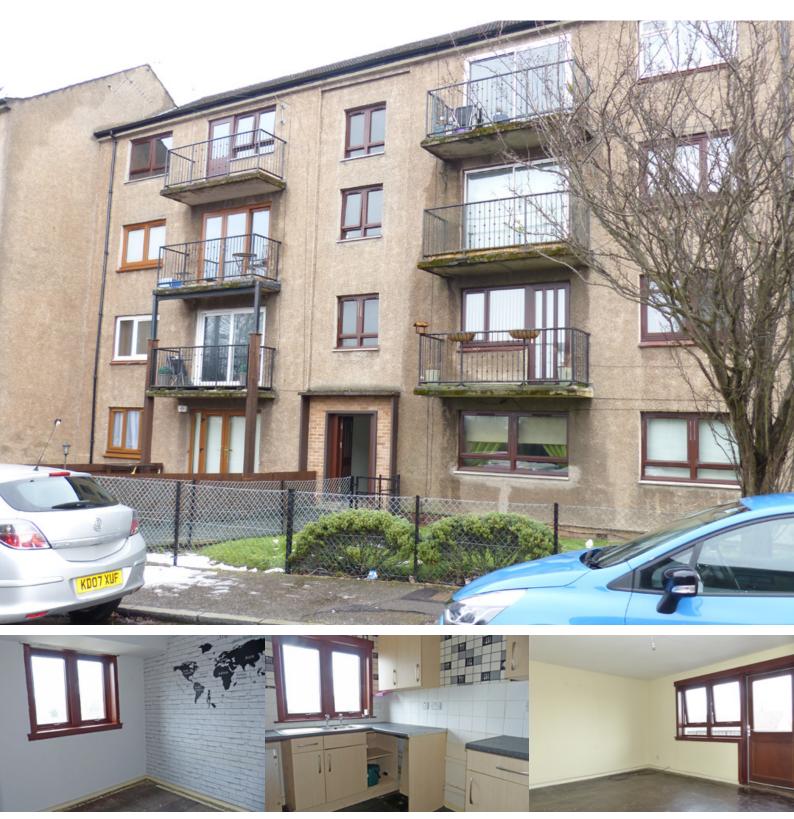

## 3/L, 14 Denhead Crescent, Dundee, DD2 4SL

www.thorntons-property.co.uk

Offers Over £62,000

- Top Floor Flat
- Hall
- Lounge
- Kitchen

This top floor apartment forms part of building which comprises of eight similar styled apartments. The property is within predominately local authority housing with a number of the properties privately purchased and close to Ninewells Hospital and Technology Park. There are schools, bus services, local shops and supermarkets close by.

The sized property offers good which accommodation, requires modernisation, comprises; a spacious lounge with door leading balcony, a bathroom with three piece white suite and finished in wet wall in the bath area. The kitchen has been recently upgraded with a range of wall and base units with spaces for white goods. There are also three good sized double bedrooms.

Outside there is a communal drying area to the rear which is laid to lawn.

The property benefits from gas central heating and double glazing.

• Bathroom

3 Double Bedrooms Gas Central Heating

**Double Glazed** 