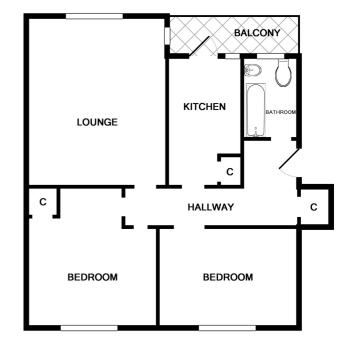

| Lounge    | 14'0 x 10'6 | 4.27m x 3.20m |
|-----------|-------------|---------------|
| Kitchen   | 9'11 x 6'7  | 3.02m x 2.01m |
| Bedroom 1 | 12'2 x 9'8  | 3.71m x 2.95m |
| Bedroom 2 | 12'2 x 8'9  | 3.71m x 2.67m |
| Bathroom  | 6'2 x 6'1   | 1.88m x 1.85m |

A top floor flat set within the popular residential area of Fintry - presented to the market in good condition and offering a spacious level of accommodation. Accessed via a security entry system and well maintained communal halls this property would make an ideal purchase for a range of buyers including buy to let and first time buyers.

Accommodation is spacious to include broad bright lounge, modern kitchen fitted with quality wall and base mounted units and also providing access to a front facing balcony, two spacious double bedrooms and a modern well presented family bathroom. The property enjoys a modern specification with gas central heating and double glazing installed. Parking is provided on street to the front where plentiful spaces are available.