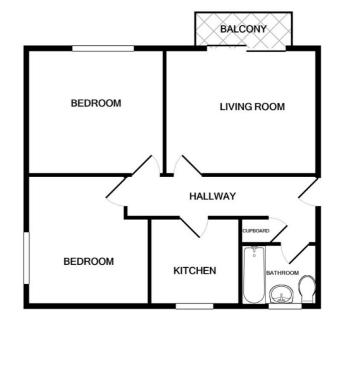

Offers Over £60,000

| 14'7 x 12'8 | 4.45m x 3.86m                          |
|-------------|----------------------------------------|
| 8'10 x 8'7  | 2.69m x 2.62m                          |
| 6'1 x 6'1   | 1.85m x 1.85m                          |
| 12'7 x 10'7 | 3.84m x 3.23m                          |
| 11'7 x 10'0 | 3.53m x 3.05m                          |
|             | 8'10 x 8'7<br>6'1 x 6'1<br>12'7 x 10'7 |

Accommodation is bright and spacious comprising, entrance hallway, lounge with balcony accessed via patio doors, kitchen with fitted wall and base cabinets, two sizeable double bedrooms and a family bathroom. Specification includes gas central heating and double glazing. Externally there are well maintained communal gardens surrounding the block with residents drying green to the rear. Parking is unrestricted and available on street.