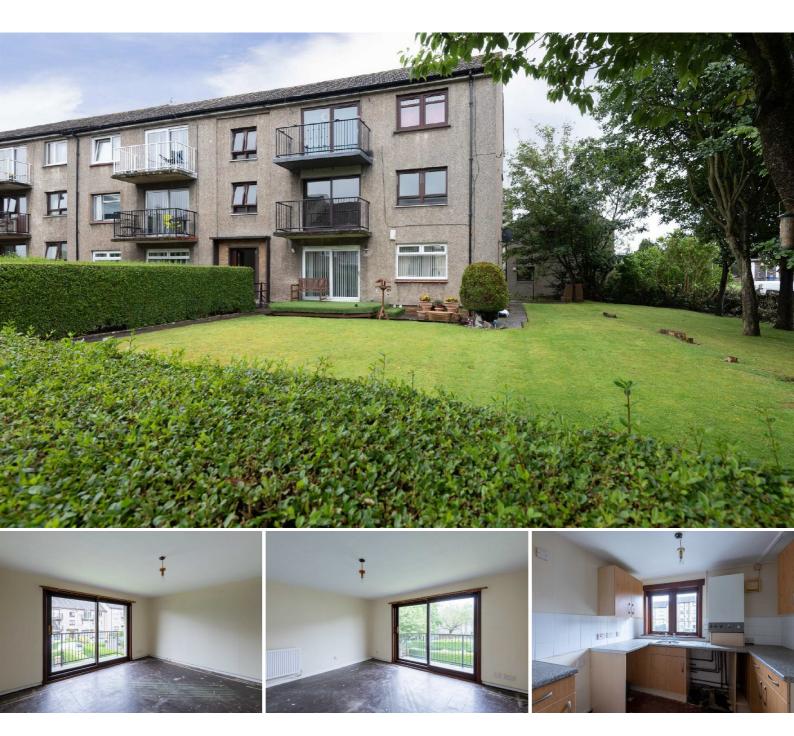

Located in a popular residential area this first floor flat is positioned in a well maintained block of 6 similar flats. The property is within an established residential area in the West End of Dundee close to Ninewells Hospital and Technology Park. There are schools, bus services, local shops and supermarkets close by.

Accommodation is bright and spacious comprising, entrance hallway, lounge with balcony accessed via patio doors, kitchen with fitted wall and base cabinets, two sizeable double bedrooms and a family bathroom. Specification includes gas central heating and double glazing. Externally there are well maintained communal gardens surrounding the block with residents drying green to the rear. Parking is unrestricted and available on street.

- Popular residential area
- Two double bedrooms
- Lounge with Balcony
- Bathroom
- GCH& DG, EPC C
- Residents Gardens