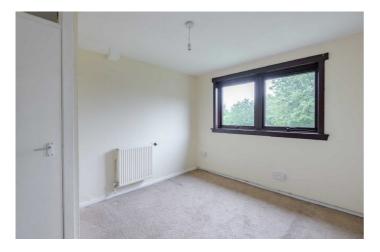

The property offers spacious accommodation comprising; bright lounge with private balcony, kitchen, shower room with wet wall fittings and two well-proportioned double bedrooms. Practical attributes include gas fired central heating and double glazing.

- Shower Room
- GCH; DG; EPC C
- On Street Parking
- Communal Shared Garden

FIRST FLOOR

| Lounge      | 14'6 x 13'6 | 4.42m x 4.11m |
|-------------|-------------|---------------|
| Kitchen     | 8'6 x 8'6   | 2.59m x 2.59m |
| Shower Room | 6'1 x 5'4   | 1.85m x 1.63m |
| Bedroom     | 11'4 x 10'1 | 3.45m x 3.07m |
| Bedroom     | 13'4 x 10'5 | 4.06m x 3.18m |