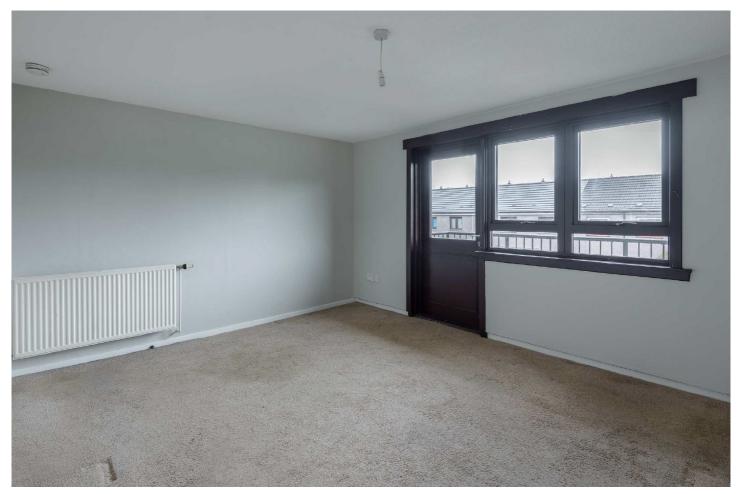

The property offers spacious accommodation comprising; bright lounge with private balcony, kitchen, shower room with wet wall fittings and two well-proportioned double bedrooms. Practical attributes include gas fired central heating and double glazing.

- Shower Room
- GCH; DG; EPC C
- On Street Parking
- Communal Shared Garden

FIRST FLOOR

| Lounge      | 14'6 x 13'6 | 4.42m x 4.11m |
|-------------|-------------|---------------|
| Kitchen     | 8'6 x 8'6   | 2.59m x 2.59m |
| Shower Room | 6'1 x 5'4   | 1.85m x 1.63m |
| Bedroom     | 11'4 x 10'1 | 3.45m x 3.07m |
| Bedroom     | 13'4 x 10'5 | 4.06m x 3.18m |