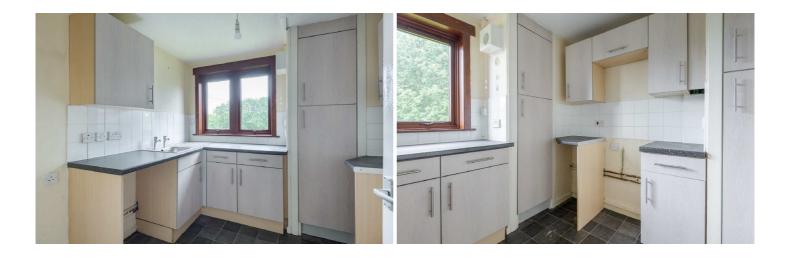

The property offers spacious accommodation comprising; bright lounge with private balcony, kitchen, shower room with wet wall fittings and two well-proportioned double bedrooms. Practical attributes include gas fired central heating and double glazing.

- Shower Room
- GCH; DG; EPC C
- On Street Parking
- Communal Shared Garden

FIRST FLOOR

| Lounge      | 14'6 x 13'6 | 4.42m x 4.11m |
|-------------|-------------|---------------|
| Kitchen     | 8'6 x 8'6   | 2.59m x 2.59m |
| Shower Room | 6'1 x 5'4   | 1.85m x 1.63m |
| Bedroom     | 11'4 x 10'1 | 3.45m x 3.07m |
| Bedroom     | 13'4 x 10'5 | 4.06m x 3.18m |