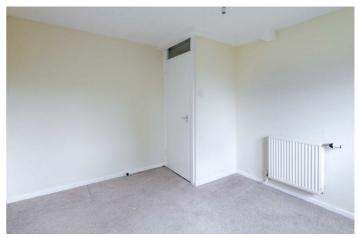

The property offers spacious accommodation comprising; bright lounge with private balcony, kitchen, shower room with wet wall fittings and two well-proportioned double bedrooms. Practical attributes include gas fired central heating and double glazing.

- Shower Room
- GCH; DG; EPC C
- On Street Parking
- Communal Shared Garden

FIRST FLOOR

| Lounge      | 14'6 x 13'6 | 4.42m x 4.11m |
|-------------|-------------|---------------|
| Kitchen     | 8'6 x 8'6   | 2.59m x 2.59m |
| Shower Room | 6'1 x 5'4   | 1.85m x 1.63m |
| Bedroom     | 11'4 x 10'1 | 3.45m x 3.07m |
| Bedroom     | 13'4 x 10'5 | 4.06m x 3.18m |