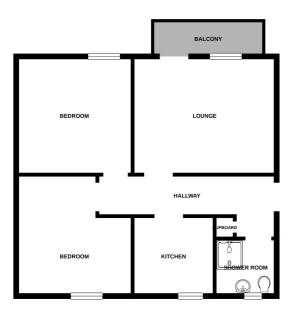

The property offers spacious accommodation comprising; bright lounge with private balcony, kitchen, shower room with wet wall fittings and two well-proportioned double bedrooms. Practical attributes include gas fired central heating and double glazing.

- Shower Room
- GCH; DG; EPC C
- On Street Parking
- Communal Shared Garden

FIRST FLOOR

| Lounge      | 14'6 x 13'6 | 4.42m x 4.11m |
|-------------|-------------|---------------|
| Kitchen     | 8'6 x 8'6   | 2.59m x 2.59m |
| Shower Room | 6'1 x 5'4   | 1.85m x 1.63m |
| Bedroom     | 11'4 x 10'1 | 3.45m x 3.07m |
| Bedroom     | 13'4 x 10'5 | 4.06m x 3.18m |