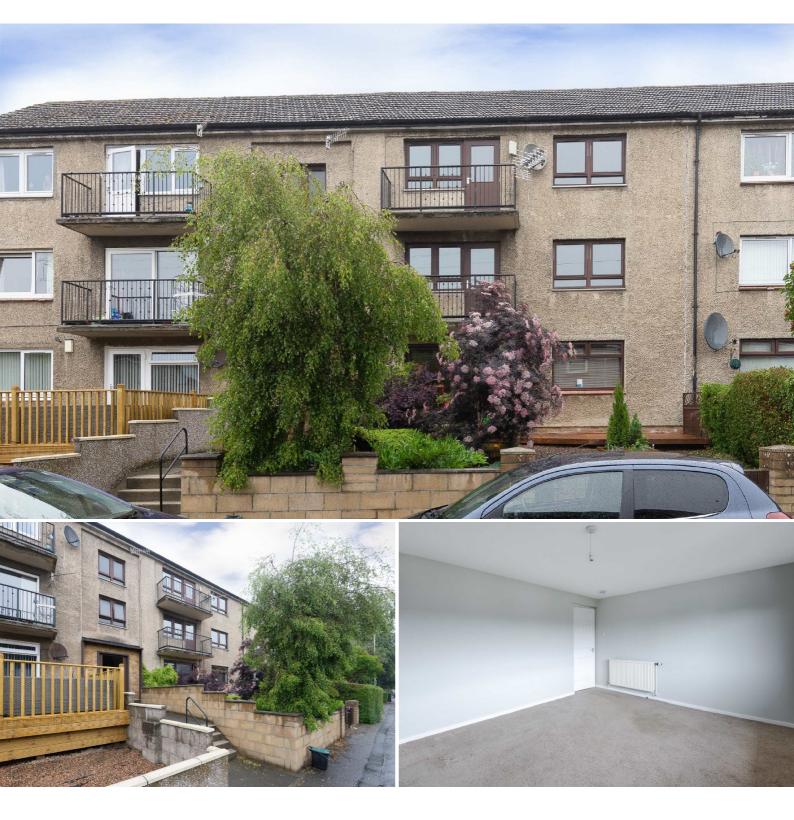

## 1R, 14 Myrekirk Terrace

This is an outstanding opportunity to purchase a spacious two bedroom apartment with excellent upgrade/ refurbishment potential. The subject property is just a short distance from a wide range of local amenities including shops, schools, leisure facilities and excellent commuter transport links.

The property offers spacious accommodation comprising; bright lounge with private balcony, kitchen, shower room with wet wall fittings and two well-proportioned double bedrooms. Practical attributes include gas fired central heating and double glazing.

Externally the property benefits from communal garden grounds and on-street parking.

This is an ideal buy-to-let investment or first time buy and early viewing is highly recommended. EPC - C.

- First Floor Apartment
- 2 Bedrooms
- Lounge with Balcony
- Kitchen