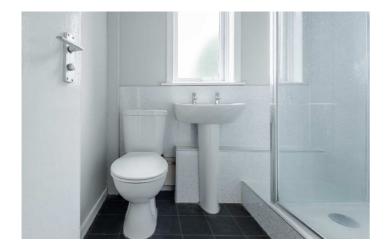

The property offers spacious accommodation comprising; bright lounge with private balcony, kitchen, shower room with wet wall fittings and two well-proportioned double bedrooms. Practical attributes include gas fired central heating and double glazing.

- Shower Room
- GCH; DG; EPC C
- On Street Parking
- Communal Shared Garden

FIRST FLOOR

| Lounge      | 14'6 x 13'6 | 4.42m x 4.11m |
|-------------|-------------|---------------|
| Kitchen     | 8'6 x 8'6   | 2.59m x 2.59m |
| Shower Room | 6'1 x 5'4   | 1.85m x 1.63m |
| Bedroom     | 11'4 x 10'1 | 3.45m x 3.07m |
| Bedroom     | 13'4 x 10'5 | 4.06m x 3.18m |