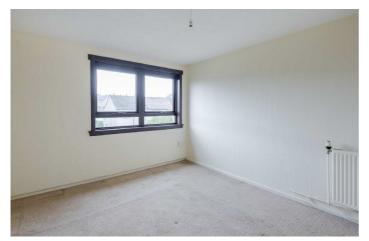

The property offers spacious accommodation comprising; bright lounge with private balcony, kitchen, shower room with wet wall fittings and two well-proportioned double bedrooms. Practical attributes include gas fired central heating and double glazing.

- Shower Room
- GCH; DG; EPC C
- On Street Parking
- Communal Shared Garden

FIRST FLOOR

| Lounge      | 14'6 x 13'6 | 4.42m x 4.11m |
|-------------|-------------|---------------|
| Kitchen     | 8'6 x 8'6   | 2.59m x 2.59m |
| Shower Room | 6'1 x 5'4   | 1.85m x 1.63m |
| Bedroom     | 11'4 x 10'1 | 3.45m x 3.07m |
| Bedroom     | 13'4 x 10'5 | 4.06m x 3.18m |