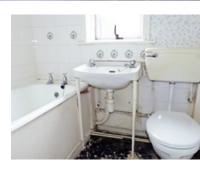

## 2/L, 12 Denhead Crescent, Dundee, DD2 4SL

Set within a block of similar styled properties, this second floor apartment will provide bright and spacious accommodation.

The subjects benefit from gas central heating and double glazing. The need for cosmetic modernisation however is reflected in the asking price.

## **Room Dimensions**

| Lounge/Dining<br>Room | 14'9 x 13'4  | (4.50m x 4.06m) |
|-----------------------|--------------|-----------------|
| Kitchen               | 9' x 8'7     | (2.74m x 2.62m) |
| Bedroom 1             | 13' x 10'9   | (3.96m x 3.28m) |
| Bedroom 2             | 11'10 x 9'11 | (3.61m x 3.02m) |
| Bedroom 3             | 9'4 x 8'5    | (2.84m x 2.57m) |
| Bathroom              | 6'5 x 5'9    | (1.96m x 1.75m) |