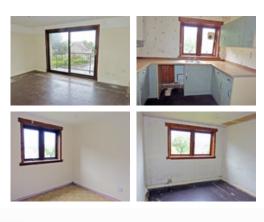

## 2/L, 12 Denhead Crescent, Dundee, DD2 4SL

Set within a block of similar styled properties, this second floor apartment will provide bright and spacious accommodation.

The subjects benefit from gas central heating and double glazing. The need for cosmetic modernisation however is reflected in the asking price.

## **Room Dimensions**

| Lounge/Dining<br>Room | 14'9 x 13'4  | (4.50m x 4.06m) |
|-----------------------|--------------|-----------------|
| Kitchen               | 9' x 8'7     | (2.74m x 2.62m) |
| Bedroom 1             | 13' x 10'9   | (3.96m x 3.28m) |
| Bedroom 2             | 11'10 x 9'11 | (3.61m x 3.02m) |
| Bedroom 3             | 9'4 x 8'5    | (2.84m x 2.57m) |
| Bathroom              | 6'5 x 5'9    | (1.96m x 1.75m) |