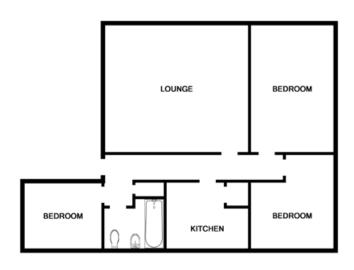

## **Room Dimensions**

| Lounge/Dining<br>Room | 14'9 x 13'4  | (4.50m x 4.06m) |
|-----------------------|--------------|-----------------|
| Kitchen               | 9' x 8'7     | (2.74m x 2.62m) |
| Bedroom 1             | 13' x 10'9   | (3.96m x 3.28m) |
| Bedroom 2             | 11'10 x 9'11 | (3.61m x 3.02m) |
| Bedroom 3             | 9'4 x 8'5    | (2.84m x 2.57m) |
| Bathroom              | 6'5 x 5'9    | (1.96m x 1.75m) |

Floor plans or maps reproduced within this schedule are not to scale, and are designed to be indicative only of the layout and location of the property advertised.