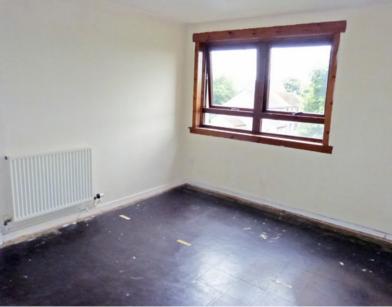

## 2/L, 12 Denhead Crescent, Dundee, DD2 4SL

Set within a block of similar styled properties, this second floor apartment will provide bright and spacious accommodation.

The subjects benefit from gas central heating and double glazing. The need for cosmetic modernisation however is reflected in the asking price.

## **Room Dimensions**

| Lounge/Dining<br>Room | 14'9 x 13'4  | (4.50m x 4.06m) |
|-----------------------|--------------|-----------------|
| Kitchen               | 9' x 8'7     | (2.74m x 2.62m) |
| Bedroom 1             | 13' x 10'9   | (3.96m x 3.28m) |
| Bedroom 2             | 11'10 x 9'11 | (3.61m x 3.02m) |
| Bedroom 3             | 9'4 x 8'5    | (2.84m x 2.57m) |
| Bathroom              | 6'5 x 5'9    | (1.96m x 1.75m) |