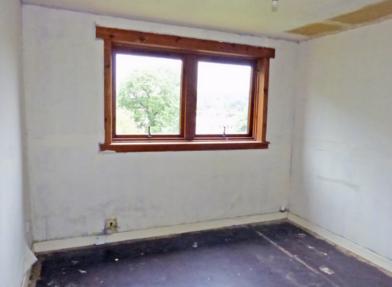

## 2/L, 12 Denhead Crescent, Dundee, DD2 4SL

Set within a block of similar styled properties, this second floor apartment will provide bright and spacious accommodation.

The subjects benefit from gas central heating and double glazing. The need for cosmetic modernisation however is reflected in the asking price.

## **Room Dimensions**

| Lounge/Dining<br>Room | 14'9 x 13'4  | (4.50m x 4.06m) |
|-----------------------|--------------|-----------------|
| Kitchen               | 9' x 8'7     | (2.74m x 2.62m) |
| Bedroom 1             | 13' x 10'9   | (3.96m x 3.28m) |
| Bedroom 2             | 11'10 x 9'11 | (3.61m x 3.02m) |
| Bedroom 3             | 9'4 x 8'5    | (2.84m x 2.57m) |
| Bathroom              | 6'5 x 5'9    | (1.96m x 1.75m) |