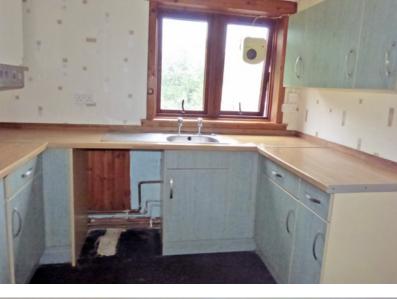

## 2/L, 12 Denhead Crescent, Dundee, DD2 4SL

Set within a block of similar styled properties, this second floor apartment will provide bright and spacious accommodation.

The subjects benefit from gas central heating and double glazing. The need for cosmetic modernisation however is reflected in the asking price.

## **Room Dimensions**

| Lounge/Dining<br>Room | 14'9 x 13'4  | (4.50m x 4.06m) |
|-----------------------|--------------|-----------------|
| Kitchen               | 9' x 8'7     | (2.74m x 2.62m) |
| Bedroom 1             | 13' x 10'9   | (3.96m x 3.28m) |
| Bedroom 2             | 11'10 x 9'11 | (3.61m x 3.02m) |
| Bedroom 3             | 9'4 x 8'5    | (2.84m x 2.57m) |
| Bathroom              | 6'5 x 5'9    | (1.96m x 1.75m) |