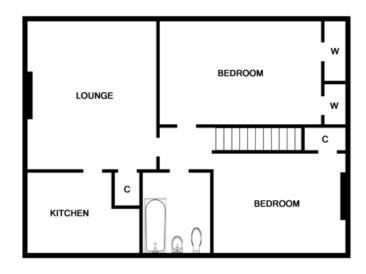

## 14 Crombie Terrace, Dundee, DD4 7LJ Room Dimensions

| Lounge    | 14'8 x 12'8 | (4.47m x 3.86m) |
|-----------|-------------|-----------------|
| Kitchen   | 11'2 x 8'0  | (3.40m x 2.44m) |
| Bedroom 1 | 16'7 x 10'4 | (5.05m x 3.15m) |
| Bedroom 2 | 12'10 x 9'0 | (3.91m x 2.74m) |
| Bathroom  | 6'9 x 6'1   | (2.06m x 1.85m) |

Floor plans or maps reproduced within this schedule are not to scale, and are designed to be indicative only of the layout and location of the property advertised.