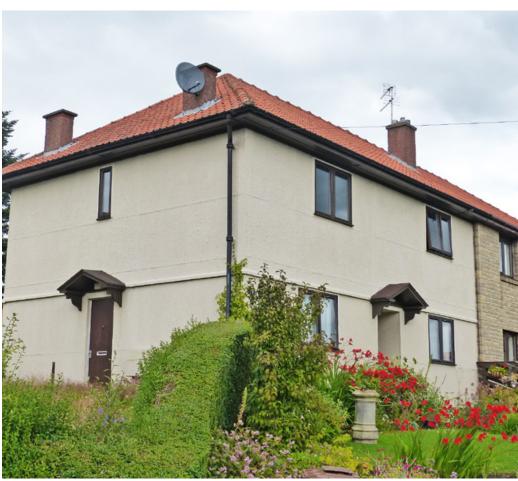

In a popular residential area to the east of Dundee City Centre, convenient for the Kingsway ring road, this upper flat is in a purpose built block of 4 similar properties. The property enjoys its own private area of garden ground to the side and has gas central heating and double glazing. From its upper floor level the property enjoys excellent views over the rooftops towards the Tay estuary and Fife opposite. There are well proportioned rooms throughout with ample storage facilities. The property affords buyers the opportunity for redecoration and refurbishment to meet their own tastes and requirements.

Travelling from Dundee City Centre towards Broughty Ferry on Broughty Ferry Road, turn left into Greendykes Road, left at Noran Avenue and left again into Crombie Terrace. From this central position the property is convenient for public transport and main arterial routes through to the city centre and beyond.