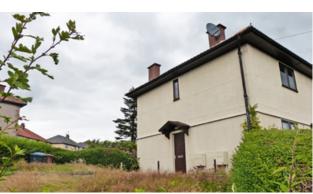

In a popular residential area to the east of Dundee City Centre, convenient for the Kingsway ring road, this upper flat is in a purpose built block of 4 similar properties. The property enjoys its own private area of garden ground to the side and has gas central heating and double glazing. From its upper floor level the property enjoys excellent views over the rooftops towards the Tay estuary and Fife opposite. There are well proportioned rooms throughout with ample storage facilities. The property affords buyers the opportunity for redecoration and refurbishment to meet their own tastes and requirements.

Travelling from Dundee City Centre towards Broughty Ferry on Broughty Ferry Road, turn left into Greendykes Road, left at Noran Avenue and left again into Crombie Terrace. From this central position the property is convenient for public transport and main arterial routes through to the city centre and beyond.

## 14 Crombie Terrace, Dundee, DD4 7LJ