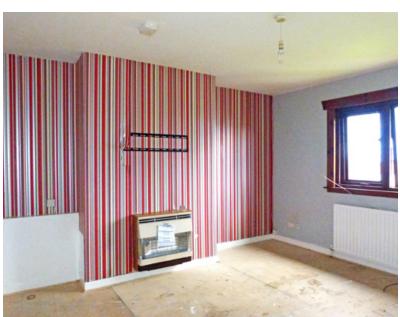

In a popular residential area to the east of Dundee City Centre, convenient for the Kingsway ring road, this upper flat is in a purpose built block of 4 similar properties. The property enjoys its own private area of garden ground to the side and has gas central heating and double glazing. From its upper floor level the property enjoys excellent views over the rooftops towards the Tay estuary and Fife opposite. There are well proportioned rooms throughout with ample storage facilities. The property affords buyers the opportunity for redecoration and refurbishment to meet their own tastes and requirements.

## 14 Crombie Terrace, Dundee, DD4 7LJ Room Dimensions

| Lounge    | 14'8 x 12'8 | (4.47m x 3.86m) |
|-----------|-------------|-----------------|
| Kitchen   | 11'2 x 8'0  | (3.40m x 2.44m) |
| Bedroom 1 | 16'7 x 10'4 | (5.05m x 3.15m) |
| Bedroom 2 | 12'10 x 9'0 | (3.91m x 2.74m) |
| Bathroom  | 6'9 x 6'1   | (2.06m x 1.85m) |