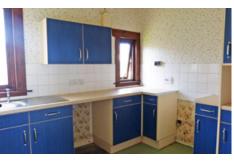

## 14 Crombie Terrace, Dundee, DD4 7LJ Room Dimensions

| Lounge    | 14'8 x 12'8 | (4.47m x 3.86m) |
|-----------|-------------|-----------------|
| Kitchen   | 11'2 x 8'0  | (3.40m x 2.44m) |
| Bedroom 1 | 16'7 x 10'4 | (5.05m x 3.15m) |
| Bedroom 2 | 12'10 x 9'0 | (3.91m x 2.74m) |
| Bathroom  | 6'9 x 6'1   | (2.06m x 1.85m) |