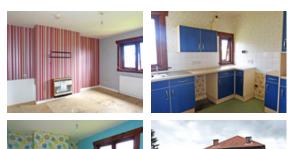

In a popular residential area to the east of Dundee City Centre, convenient for the Kingsway ring road, this upper flat is in a purpose built block of 4 similar properties. The property enjoys its own private area of garden ground to the side and has gas central heating and double glazing. From its upper floor level the property enjoys excellent views over the rooftops towards the Tay estuary and Fife opposite. There are well proportioned rooms throughout with ample storage facilities. The property affords buyers the opportunity for redecoration and refurbishment to meet their own tastes and requirements.

## 14 Crombie Terrace, Dundee, DD4 7LJ Room Dimensions

| Lounge    | 14'8 x 12'8 | (4.47m x 3.86m) |
|-----------|-------------|-----------------|
| Kitchen   | 11'2 x 8'0  | (3.40m x 2.44m) |
| Bedroom 1 | 16'7 x 10'4 | (5.05m x 3.15m) |
| Bedroom 2 | 12'10 x 9'0 | (3.91m x 2.74m) |
| Bathroom  | 6'9 x 6'1   | (2.06m x 1.85m) |