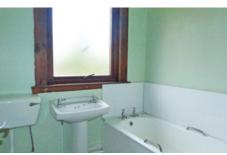

## 14 Crombie Terrace, Dundee, DD4 7LJ Room Dimensions

| Lounge    | 14'8 x 12'8 | (4.47m x 3.86m) |
|-----------|-------------|-----------------|
| Kitchen   | 11'2 x 8'0  | (3.40m x 2.44m) |
| Bedroom 1 | 16'7 x 10'4 | (5.05m x 3.15m) |
| Bedroom 2 | 12'10 x 9'0 | (3.91m x 2.74m) |
| Bathroom  | 6'9 x 6'1   | (2.06m x 1.85m) |