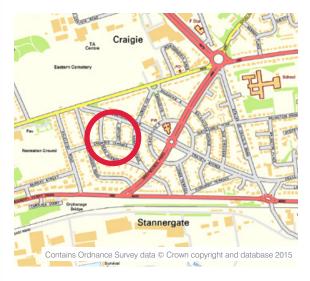

Travelling from Dundee City Centre towards Broughty Ferry on Broughty Ferry Road, turn left into Greendykes Road, left at Noran Avenue and left again into Crombie Terrace. From this central position the property is convenient for public transport and main arterial routes through to the city centre and beyond.