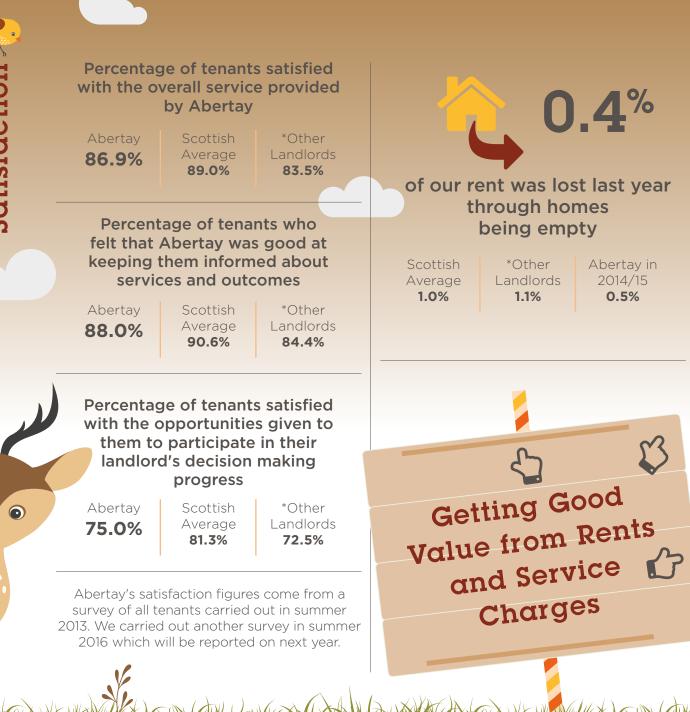

98.4% of our stock met the **Scottish Housing Quality** Standard (SHQS) in 2015/16\*\* \*Other Scottish Abertav in 2014/15 Average Landlords 92.8% 95.6% 98.3% 1st 92.9% 'ime of reactive repairs carried out in the last

year were completed right first time

Scottish Average 91.3%

\*Other Abertav Landlords in 2014/15 80.6% 90.9%

was the average length of time we took to complete emergency repairs in 2015/16

\*Other

Scottish Landlords Average 5.1 Hours **13.0 Hours** 

Abertav in 2014/15 1.9 Hours

### of our repairs appointments were kept

Scottish Average 94.4%

\*Other Abertay Landlords in 2014/15 94.1% 94.3%

\*\* 28 properties did not meet SHQS, either because tenants did not want us to do the work on their homes. or we did not get permission from owners to complete communal work.

was the average length of

time taken to complete

non-emergency repairs

in 2015/16

\*Other

Landlords

7.4 Days

Scottish

Average

7.5 Days

4.9 days

Abertay in

2014/15

5.1 Days

of our tenants who had repairs carried out in the last 12 months were satisfied with the service

| 89.9%    | <b>85.2%</b> | 92.2%      |
|----------|--------------|------------|
| Average  | Landlords    | in 2014/15 |
| Scottish | *Other       | Abertay    |

13.2 0.4% days was the average length of time we took to relet homes in the last year Abertav in Scottish \*Other Abertay in 2014/15 Landlords 2014/15 Average 0.5% 16.3 Davs 35.4 Davs 43.8 Davs **101**% Scottish \*Other Average Landlords 98.8%

of the rent due from tenants was collected in the year

99.5%

Abertay in 2014/15 103.3%

\* Other landlords are Dundee City Council, Hillcrest Housing Association, Home in Scotland and Sanctuary

**Total number of Abertay homes** 1,758 in 2014/15 **Total Number of** 

### 97.2% of cases were resolved within locally agreed targets

| 86.6%    | 70.0%     | 96.3%      |
|----------|-----------|------------|
| Average  | Landlords | in 2014/15 |
| Scottish | *Other    | Abertay    |