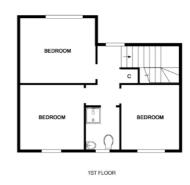

## 21 Haldane Terrace

Dundee DD3 0HS

| Lounge      | 12'10 x 14'09 | 3.91m x 4.50m |
|-------------|---------------|---------------|
| Kitchen     | 13'08 x 7'05  | 4.17m x 2.26m |
| Dining Room | 9'11 x 12'06  | 3.02m x 3.81m |
| Shower Room | 5'06 x 7'05   | 1.68m x 2.26m |
| Bedroom     | 11'07 x 11'06 | 3.53m x 3.51m |
| Bedroom     | 10'11 x 10'11 | 3.33m x 3.33m |
| Bedroom     | 10'01 x 12'06 | 3.07m x 3.81m |

This is a fantastic opportunity to purchase a spacious end terraced villa in a popular residential location. A short walk away from many local amenities that include shops, schooling and excellent public transport links into Dundee City Centre. The subject property is offered for sale with excellent development / refurbishment potential. The property has good sized accommodation which comprises; Entrance hall, bright lounge, dining room, kitchen with newly fitted wall and base units, shower room with wet wall fittings and three well proportioned double bedrooms. Gas fired central heating and double glazing. Externally the property benefits from a private driveway and private gardens to both the front and rear of the property. The property would be suited to a variety of buyer types all of whom need to be prepared to undertake the works required.

- End Terraced Villa
- Three Double Bedrooms
- Lounge
- Dining Room
- Kitchen
- Shower Room
- DG, GCH, EPC C
- Private Driveway

Thorntons is a trading name of Thorntons LLP. Note: While Thorntons make every effort to ensure that all particulars are correct, no guarantee is given and any potential purchasers should satisfy themselves as to the accuracy of all information. Floor plans or maps reproduced within this schedule are not to scale, and are designed to be indicative only of the layout and location of the property advertised.