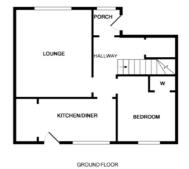

## 21 Haldane Terrace

Dundee DD3 0HS

| Lounge      | 12'10 x 14'09 | 3.91m x 4.50m |
|-------------|---------------|---------------|
| Kitchen     | 13'08 x 7'05  | 4.17m x 2.26m |
| Dining Room | 9'11 x 12'06  | 3.02m x 3.81m |
| Shower Room | 5'06 x 7'05   | 1.68m x 2.26m |
| Bedroom     | 11'07 x 11'06 | 3.53m x 3.51m |
| Bedroom     | 10'11 x 10'11 | 3.33m x 3.33m |
| Bedroom     | 10'01 x 12'06 | 3.07m x 3.81m |

This is a fantastic opportunity to purchase a spacious end terraced villa in a popular residential location. A short walk away from many local amenities that include shops, schooling and excellent public transport links into Dundee City Centre. The subject property is offered for sale with excellent development / refurbishment potential. The property has good sized accommodation which comprises; Entrance hall, bright lounge, dining room, kitchen with newly fitted wall and base units, shower room with wet wall fittings and three well proportioned double bedrooms. Gas fired central heating and double glazing. Externally the property benefits from a private driveway and private gardens to both the front and rear of the property. The property would be suited to a variety of buyer types all of whom need to be prepared to undertake the works required.