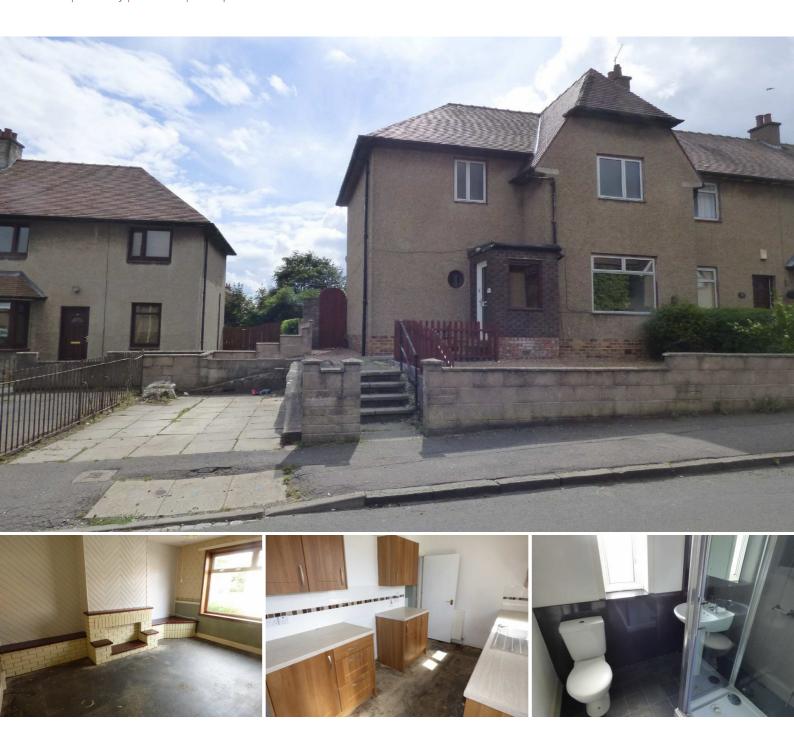

This is a fantastic opportunity to purchase a spacious end terraced villa in a popular residential location. A short walk away from many local amenities that include shops, schooling and excellent public transport links into Dundee City Centre. The subject property is offered for sale with excellent development / refurbishment potential. The property has good sized accommodation which comprises; Entrance hall, bright lounge, dining room, kitchen with newly fitted wall and base units, shower room with wet wall fittings and three well proportioned double bedrooms. Gas fired central heating and double glazing. Externally the property benefits from a private driveway and private gardens to both the front and rear of the property. The property would be suited to a variety of buyer types all of whom need to be prepared to undertake the works required.

- End Terraced Villa
- Three Double Bedrooms
- Lounge
- Dining Room
- Kitchen
- Shower Room
- DG, GCH, EPC C
- Private Driveway

Thorntons is a trading name of Thorntons LLP. Note: While Thorntons make every effort to ensure that all particulars are correct, no guarantee is given and any potential purchasers should satisfy themselves as to the accuracy of all information. Floor plans or maps reproduced within this schedule are not to scale, and are designed to be indicative only of the layout and location of the property advertised.