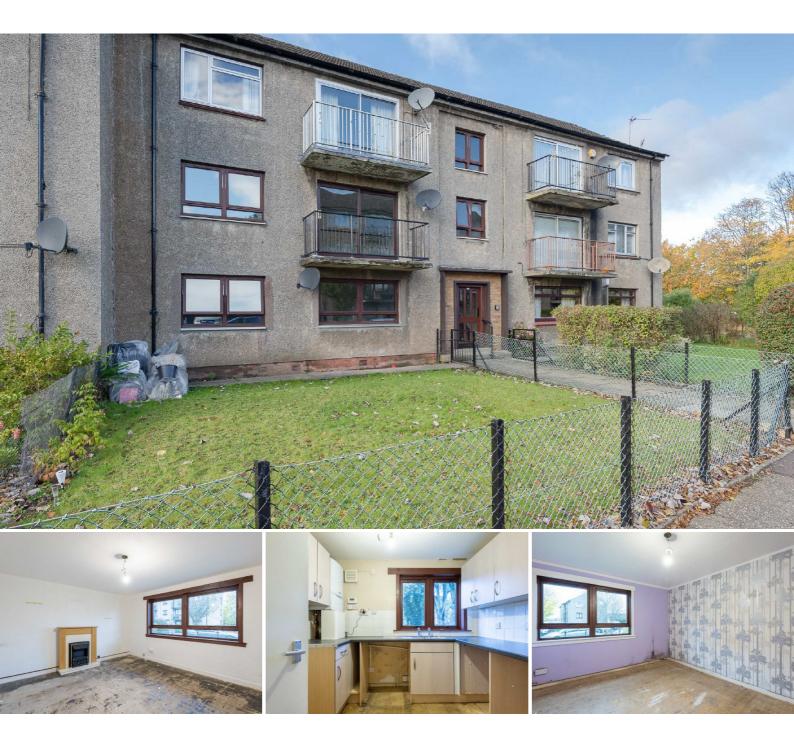

This is a fantastic opportunity to purchase a spacious two bedroom apartment with excellent upgrade/refurbishment potential. The subjects are set within a very popular area of the city and is just a short distance from many local amenities including schools, shops and public transport facilities. The property offers spacious accommodation comprising; bright lounge, kitchen with a range of wall and base units, bath room with wet wall fittings and two wellproportioned double bedrooms. Practical attributes include gas fired central heating and double glazing. Externally the property benefits from on-street parking and communal garden grounds. This property would be suited to a variety of buyer types all of whom need to be prepared to undertake the works required. EPC C

- Ground Floor Apartment
- Popular Location
- Lounge & Kitchen
- Bath Room
- 2 Bedrooms
- GCH & DG
- Communal Garden Grounds
- On-Street Parking

aspc espc fifespc pspc tspc spc

T: 01382 200099

E: dundee@thorntons-law.co.ukwww.thorntons-property.co.uk

T: 01382 200099

E: dundee@thorntons-law.co.uk

Dundee | Anstruther | Arbroath | Cupar | Edinburgh Forfar | Kirkcaldy | Montrose | Perth | St Andrews

Ground Left, 15 Denhead Crescent

Offers Over £60,000

| Lounge   | 14'00 x 13'2 | 4.27m x 4.01m |
|----------|--------------|---------------|
| Kitchen  | 8'8 x 8'3    | 2.64m x 2.51m |
| Bedroom  | 12'7 x 10'4  | 3.84m x 3.15m |
| Bedroom  | 11'4 x 9'10  | 3.45m x 3.00m |
| Bathroom | 6'0 x 5'1    | 1.83m x 1.55m |
|          |              |               |