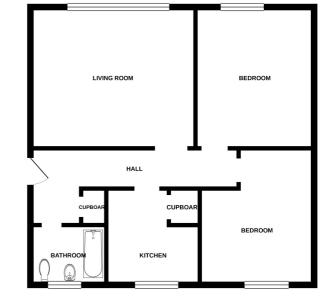

T: 01382 200099

E: dundee@thorntons-law.co.uk

Dundee | Anstruther | Arbroath | Cupar | Edinburgh Forfar | Kirkcaldy | Montrose | Perth | St Andrews

Ground Left, 15 Denhead Crescent

Offers Over £60,000

| Lounge   | 14'00 x 13'2 | 4.27m x 4.01m |
|----------|--------------|---------------|
| Kitchen  | 8'8 x 8'3    | 2.64m x 2.51m |
| Bedroom  | 12'7 x 10'4  | 3.84m x 3.15m |
| Bedroom  | 11'4 x 9'10  | 3.45m x 3.00m |
| Bathroom | 6'0 x 5'1    | 1.83m x 1.55m |
|          |              |               |