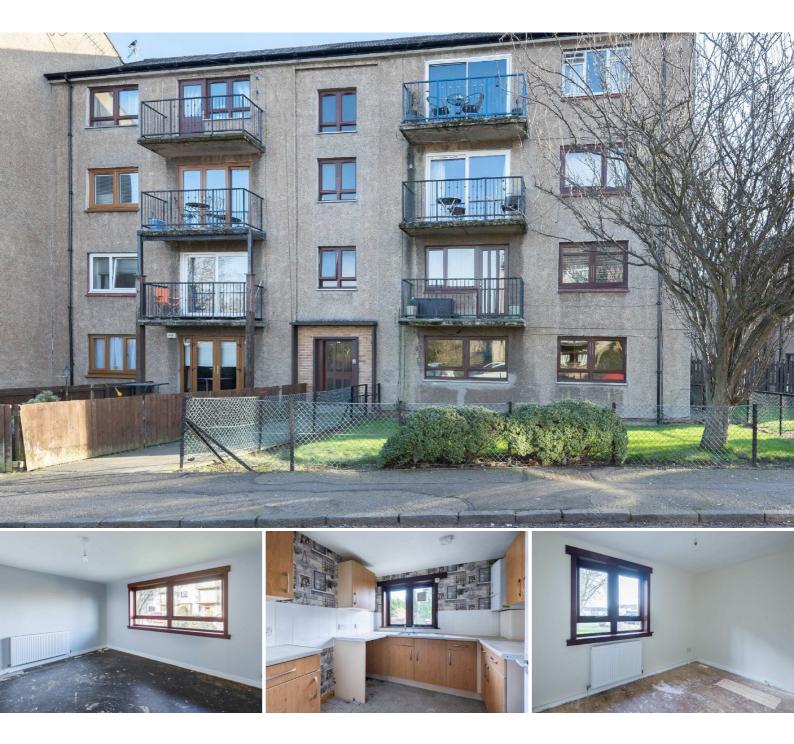

This is an excellent opportunity to purchase a spacious twobedroom apartment within a popular residential area. The property is a short distance from many local amenities including schools, shops, supermarkets and public transport facilities to Dundee City Centre.

The property offers spacious accommodation comprising; bright lounge, kitchen with a range of wall and base units, bath room with wet wall fittings and two well-proportioned double bedrooms. Practical attributes include gas fired central heating and double glazing.

Externally the property benefits from on-street parking and communal garden grounds.

This property would be suited to a variety of buyer types and early viewing is highly recommended.

- Ground Floor Apartment
- Lounge
- Kitchen
- Bathroom
- 2 Double bedrooms
- GCH/DG; EPC D
- On-street parking
- · Communal gardens with drying area