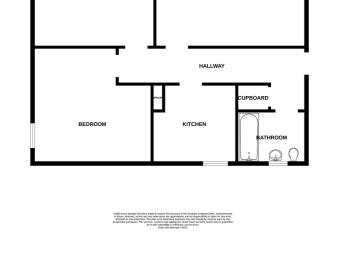

T: 01382 200099

E: dundee@thorntons-law.co.uk

Dundee | Anstruther | Arbroath | Cupar | Edinburgh Forfar | Kirkcaldy | Montrose | Perth | St Andrews

Ground Right, 14 Denhead Crescent

| Lounge    | 14'03 x 12'03" | 4.34m x 3.73m |
|-----------|----------------|---------------|
| Kitchen   | 8'03" x 7'11"  | 2.51m x 2.41m |
| Bathroom  | 5'07 x 5'00    | 1.70m x 1.52m |
| Bedroom 1 | 12'04" x 9'11" | 3.76m x 3.02m |
| Bedroom 2 | 11'01" x 9'07  | 3.38m x 2.92m |
|           |                |               |